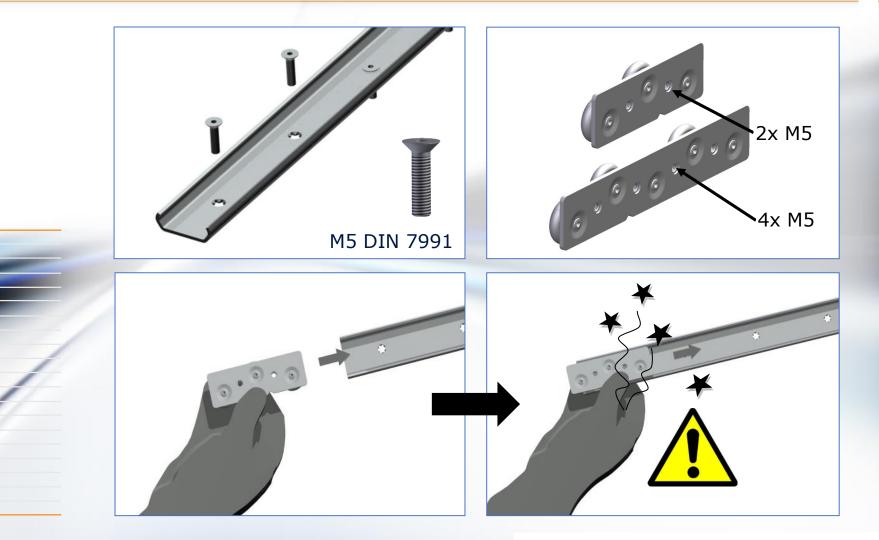

#### FlexFit 1537 and 1529

|                                           | FlexFit 1537                               |                 | FlexFit 1529                               |                 |
|-------------------------------------------|--------------------------------------------|-----------------|--------------------------------------------|-----------------|
|                                           |                                            |                 | _                                          |                 |
| Carrier                                   | 3 wheel                                    | 5 wheel         | 3 wheel                                    | 5 wheel         |
| Article number                            | 205S01                                     | 205S02          | 205S05                                     | 205S06          |
| Length                                    | 92 mm                                      | 158 mm          | 92 mm                                      | 158 mm          |
| Weight                                    | 0.11 kg                                    | 0.18 kg         | 0.09 kg                                    | 0.14 kg         |
| Load capacity                             | Radial 800N                                | Radial 1100N    | Radial 425N                                | Radial 600N     |
| Material                                  | Stainless steel                            | Stainless steel | Stainless steel                            | Stainless steel |
| Fixation (threaded hole at pitch 33 mm)   | 2x M5                                      | 4x M5           | 2x M5                                      | 4x M5           |
| Profile                                   | Galvanised**                               | Stainless steel | Galvanised**                               | Stainless steel |
| Article number                            | 205S03                                     | 205S098         | 205S07                                     | 205S108         |
| Length                                    | 2394 mm                                    | 3994 mm         | 2394 mm                                    | 3994 mm         |
| Weight                                    | 0.76 kg/m                                  | 0.75 kg/m       | 0.5 kg/m                                   | 0.48 kg/m       |
| Fixation (fixing recommendation DIN 7991) | M5 countersunk at pitch 80 mm              |                 | M5 countersunk at pitch 80 mm              |                 |
| Profile and Carrier                       |                                            |                 |                                            |                 |
| Total width                               | 37 mm                                      |                 | 29 mm                                      |                 |
| Total thickness                           | 15 mm                                      |                 | 15 mm                                      |                 |
| Travel                                    | Minimum 80 mm                              |                 | Minimum 80 mm                              |                 |
| Service life                              | 60.000 cycles (60 km at max load capacity) |                 | 60.000 cycles (60 km at max load capacity) |                 |
| Tube of 20g lubricant                     |                                            |                 |                                            |                 |
| Article number                            | 16901223                                   |                 | 16901223                                   |                 |