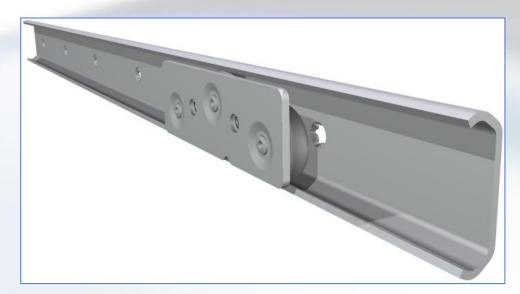

# **INSTALLATION MANUAL FLEXFIT**

#### FlexFit 1537 and 1529

|                                           | FlexFit 1537                               |                 | FlexFit 1529                               |                 |
|-------------------------------------------|--------------------------------------------|-----------------|--------------------------------------------|-----------------|
|                                           |                                            |                 | _                                          |                 |
| Carrier                                   | 3 wheel                                    | 5 wheel         | 3 wheel                                    | 5 wheel         |
| Article number                            | 205S01                                     | 205S02          | 205S05                                     | 205S06          |
| Length                                    | 92 mm                                      | 158 mm          | 92 mm                                      | 158 mm          |
| Weight                                    | 0.11 kg                                    | 0.18 kg         | 0.09 kg                                    | 0.14 kg         |
| Load capacity                             | Radial 800N                                | Radial 1100N    | Radial 425N                                | Radial 600N     |
| Material                                  | Stainless steel                            | Stainless steel | Stainless steel                            | Stainless steel |
| Fixation (threaded hole at pitch 33 mm)   | 2x M5                                      | 4x M5           | 2x M5                                      | 4x M5           |
| Profile                                   | Galvanised**                               | Stainless steel | Galvanised**                               | Stainless steel |
| Article number                            | 205S03                                     | 205S098         | 205S07                                     | 205S108         |
| Length                                    | 2394 mm                                    | 3994 mm         | 2394 mm                                    | 3994 mm         |
| Weight                                    | 0.76 kg/m                                  | 0.75 kg/m       | 0.5 kg/m                                   | 0.48 kg/m       |
| Fixation (fixing recommendation DIN 7991) | M5 countersunk at pitch 80 mm              |                 | M5 countersunk at pitch 80 mm              |                 |
| Profile and Carrier                       |                                            |                 |                                            |                 |
| Total width                               | 37 mm                                      |                 | 29 mm                                      |                 |
| Total thickness                           | 15 mm                                      |                 | 15 mm                                      |                 |
| Travel                                    | Minimum 80 mm                              |                 | Minimum 80 mm                              |                 |
| Service life                              | 60.000 cycles (60 km at max load capacity) |                 | 60.000 cycles (60 km at max load capacity) |                 |
| Tube of 20g lubricant                     |                                            |                 |                                            |                 |
| Article number                            | 16901223                                   |                 | 16901223                                   |                 |