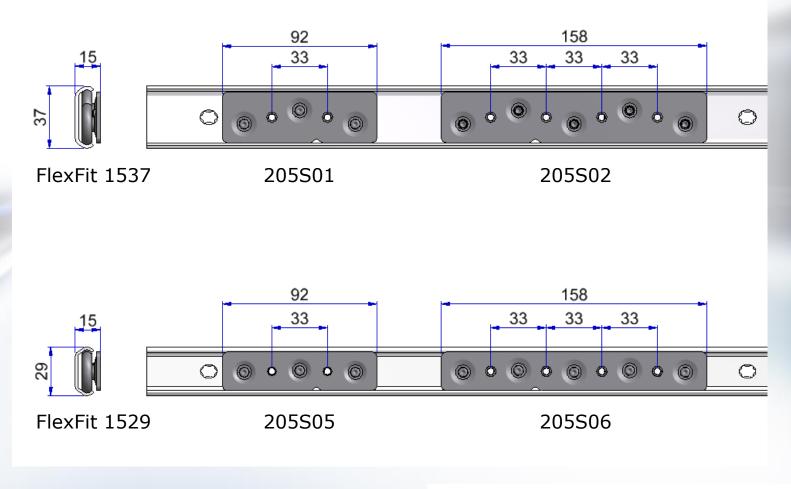

#### FlexFit 1537 and 1529

|                                           | FlexFit 1537                               |                 | FlexFit 1529                               |                 |
|-------------------------------------------|--------------------------------------------|-----------------|--------------------------------------------|-----------------|
|                                           |                                            |                 | _                                          |                 |
| Carrier                                   | 3 wheel                                    | 5 wheel         | 3 wheel                                    | 5 wheel         |
| Article number                            | 205S01                                     | 205S02          | 205S05                                     | 205S06          |
| Length                                    | 92 mm                                      | 158 mm          | 92 mm                                      | 158 mm          |
| Weight                                    | 0.11 kg                                    | 0.18 kg         | 0.09 kg                                    | 0.14 kg         |
| Load capacity                             | Radial 800N                                | Radial 1100N    | Radial 425N                                | Radial 600N     |
| Material                                  | Stainless steel                            | Stainless steel | Stainless steel                            | Stainless steel |
| Fixation (threaded hole at pitch 33 mm)   | 2x M5                                      | 4x M5           | 2x M5                                      | 4x M5           |
| Profile                                   | Galvanised**                               | Stainless steel | Galvanised**                               | Stainless steel |
| Article number                            | 205S03                                     | 205S098         | 205S07                                     | 205S108         |
| Length                                    | 2394 mm                                    | 3994 mm         | 2394 mm                                    | 3994 mm         |
| Weight                                    | 0.76 kg/m                                  | 0.75 kg/m       | 0.5 kg/m                                   | 0.48 kg/m       |
| Fixation (fixing recommendation DIN 7991) | M5 countersunk at pitch 80 mm              |                 | M5 countersunk at pitch 80 mm              |                 |
| Profile and Carrier                       |                                            |                 |                                            |                 |
| Total width                               | 37 mm                                      |                 | 29 mm                                      |                 |
| Total thickness                           | 15 mm                                      |                 | 15 mm                                      |                 |
| Travel                                    | Minimum 80 mm                              |                 | Minimum 80 mm                              |                 |
| Service life                              | 60.000 cycles (60 km at max load capacity) |                 | 60.000 cycles (60 km at max load capacity) |                 |
| Tube of 20g lubricant                     |                                            |                 |                                            |                 |
| Article number                            | 16901223                                   |                 | 16901223                                   |                 |