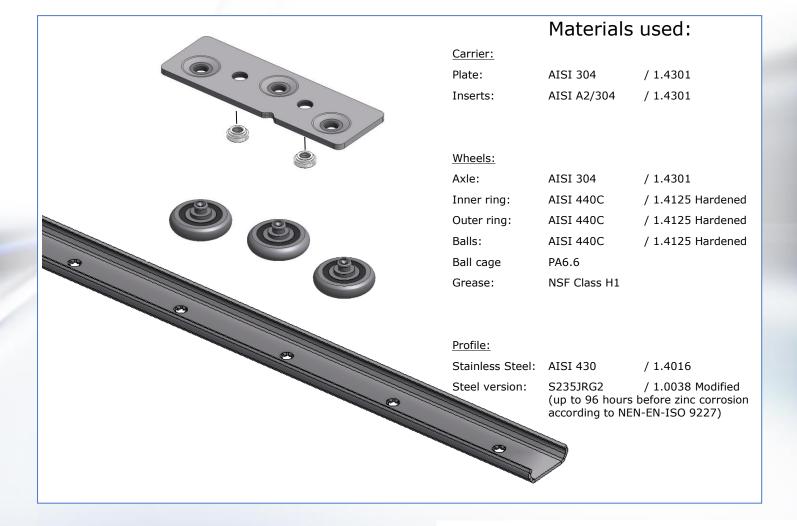

#### FlexFit 1537 and 1529

|                                           | FlexFit 1537                               |                 | FlexFit 1529                               |                 |
|-------------------------------------------|--------------------------------------------|-----------------|--------------------------------------------|-----------------|
|                                           |                                            |                 | _                                          |                 |
| Carrier                                   | 3 wheel                                    | 5 wheel         | 3 wheel                                    | 5 wheel         |
| Article number                            | 205S01                                     | 205S02          | 205S05                                     | 205S06          |
| Length                                    | 92 mm                                      | 158 mm          | 92 mm                                      | 158 mm          |
| Weight                                    | 0.11 kg                                    | 0.18 kg         | 0.09 kg                                    | 0.14 kg         |
| Load capacity                             | Radial 800N                                | Radial 1100N    | Radial 425N                                | Radial 600N     |
| Material                                  | Stainless steel                            | Stainless steel | Stainless steel                            | Stainless steel |
| Fixation (threaded hole at pitch 33 mm)   | 2x M5                                      | 4x M5           | 2x M5                                      | 4x M5           |
| Profile                                   | Galvanised**                               | Stainless steel | Galvanised**                               | Stainless steel |
| Article number                            | 205S03                                     | 205S098         | 205S07                                     | 205S108         |
| Length                                    | 2394 mm                                    | 3994 mm         | 2394 mm                                    | 3994 mm         |
| Weight                                    | 0.76 kg/m                                  | 0.75 kg/m       | 0.5 kg/m                                   | 0.48 kg/m       |
| Fixation (fixing recommendation DIN 7991) | M5 countersunk at pitch 80 mm              |                 | M5 countersunk at pitch 80 mm              |                 |
| Profile and Carrier                       |                                            |                 |                                            |                 |
| Total width                               | 37 mm                                      |                 | 29 mm                                      |                 |
| Total thickness                           | 15 mm                                      |                 | 15 mm                                      |                 |
| Travel                                    | Minimum 80 mm                              |                 | Minimum 80 mm                              |                 |
| Service life                              | 60.000 cycles (60 km at max load capacity) |                 | 60.000 cycles (60 km at max load capacity) |                 |
| Tube of 20g lubricant                     |                                            |                 |                                            |                 |
| Article number                            | 16901223                                   |                 | 16901223                                   |                 |

\*\* Up to 96 hours before zinc corrosion

## INSTALLATION

FLEXFIT INSTALLATION MANUAL

1. Optimal cutting length

For stainless steel profile: use dedicated tools to prevent corrosion

2. Cleaning of profile

3. Lubricate profile

Rollers are sealed and lubricated for life: no lubrication or maintenance needed. Lubrication of profile-carrier contact is critical for high service life and load capacity. Recommended: TRI lubrication, art no 16901223 (tube 20 gram)

Cassida GTX2 (Registered by NSF Class H1, for incidental food contact) Please act according to the recommendations in the Material Safety Data Sheet of the used grease.

Clean profile each 50.000 cycles and renew lubrication for longer lifetime