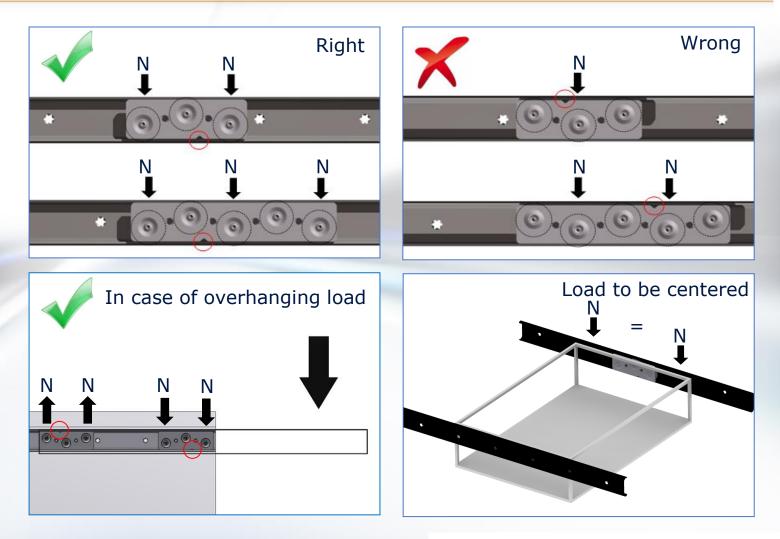

#### FlexFit 1537 and 1529

|                                           | FlexFit 1537                               |                 | FlexFit 1529                               |                 |
|-------------------------------------------|--------------------------------------------|-----------------|--------------------------------------------|-----------------|
|                                           |                                            |                 | _                                          |                 |
| Carrier                                   | 3 wheel                                    | 5 wheel         | 3 wheel                                    | 5 wheel         |
| Article number                            | 205S01                                     | 205S02          | 205S05                                     | 205S06          |
| Length                                    | 92 mm                                      | 158 mm          | 92 mm                                      | 158 mm          |
| Weight                                    | 0.11 kg                                    | 0.18 kg         | 0.09 kg                                    | 0.14 kg         |
| Load capacity                             | Radial 800N                                | Radial 1100N    | Radial 425N                                | Radial 600N     |
| Material                                  | Stainless steel                            | Stainless steel | Stainless steel                            | Stainless steel |
| Fixation (threaded hole at pitch 33 mm)   | 2x M5                                      | 4x M5           | 2x M5                                      | 4x M5           |
| Profile                                   | Galvanised**                               | Stainless steel | Galvanised**                               | Stainless steel |
| Article number                            | 205S03                                     | 205S098         | 205S07                                     | 205S108         |
| Length                                    | 2394 mm                                    | 3994 mm         | 2394 mm                                    | 3994 mm         |
| Weight                                    | 0.76 kg/m                                  | 0.75 kg/m       | 0.5 kg/m                                   | 0.48 kg/m       |
| Fixation (fixing recommendation DIN 7991) | M5 countersunk at pitch 80 mm              |                 | M5 countersunk at pitch 80 mm              |                 |
| Profile and Carrier                       |                                            |                 |                                            |                 |
| Total width                               | 37 mm                                      |                 | 29 mm                                      |                 |
| Total thickness                           | 15 mm                                      |                 | 15 mm                                      |                 |
| Travel                                    | Minimum 80 mm                              |                 | Minimum 80 mm                              |                 |
| Service life                              | 60.000 cycles (60 km at max load capacity) |                 | 60.000 cycles (60 km at max load capacity) |                 |
| Tube of 20g lubricant                     |                                            |                 |                                            |                 |
| Article number                            | 16901223                                   |                 | 16901223                                   |                 |