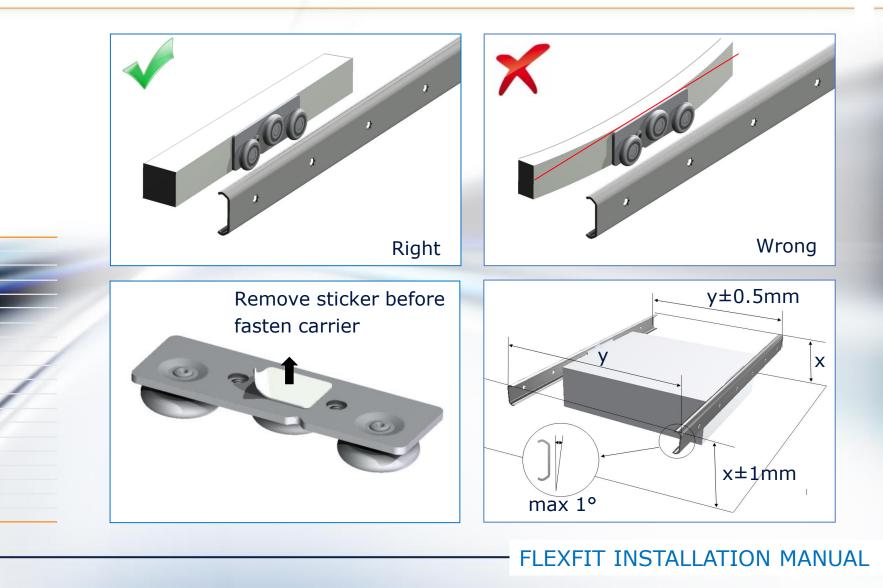

#### FlexFit 1537 and 1529

|                                           | FlexFit 1537                               |                 | FlexFit 1529                               |                 |
|-------------------------------------------|--------------------------------------------|-----------------|--------------------------------------------|-----------------|
|                                           |                                            |                 | _                                          |                 |
| Carrier                                   | 3 wheel                                    | 5 wheel         | 3 wheel                                    | 5 wheel         |
| Article number                            | 205S01                                     | 205S02          | 205S05                                     | 205S06          |
| Length                                    | 92 mm                                      | 158 mm          | 92 mm                                      | 158 mm          |
| Weight                                    | 0.11 kg                                    | 0.18 kg         | 0.09 kg                                    | 0.14 kg         |
| Load capacity                             | Radial 800N                                | Radial 1100N    | Radial 425N                                | Radial 600N     |
| Material                                  | Stainless steel                            | Stainless steel | Stainless steel                            | Stainless steel |
| Fixation (threaded hole at pitch 33 mm)   | 2x M5                                      | 4x M5           | 2x M5                                      | 4x M5           |
| Profile                                   | Galvanised**                               | Stainless steel | Galvanised**                               | Stainless steel |
| Article number                            | 205S03                                     | 205S098         | 205S07                                     | 205S108         |
| Length                                    | 2394 mm                                    | 3994 mm         | 2394 mm                                    | 3994 mm         |
| Weight                                    | 0.76 kg/m                                  | 0.75 kg/m       | 0.5 kg/m                                   | 0.48 kg/m       |
| Fixation (fixing recommendation DIN 7991) | M5 countersunk at pitch 80 mm              |                 | M5 countersunk at pitch 80 mm              |                 |
| Profile and Carrier                       |                                            |                 |                                            |                 |
| Total width                               | 37 mm                                      |                 | 29 mm                                      |                 |
| Total thickness                           | 15 mm                                      |                 | 15 mm                                      |                 |
| Travel                                    | Minimum 80 mm                              |                 | Minimum 80 mm                              |                 |
| Service life                              | 60.000 cycles (60 km at max load capacity) |                 | 60.000 cycles (60 km at max load capacity) |                 |
| Tube of 20g lubricant                     |                                            |                 |                                            |                 |
| Article number                            | 16901223                                   |                 | 16901223                                   |                 |

## INSTALLATION

FLEXFIT INSTALLATION MANUAL

1. Optimal cutting length

For stainless steel profile: use dedicated tools to prevent corrosion

2. Cleaning of profile

3. Lubricate profile

Rollers are sealed and lubricated for life: no lubrication or maintenance needed. Lubrication of profile-carrier contact is critical for high service life and load capacity. Recommended: TRI lubrication, art no 16901223 (tube 20 gram)