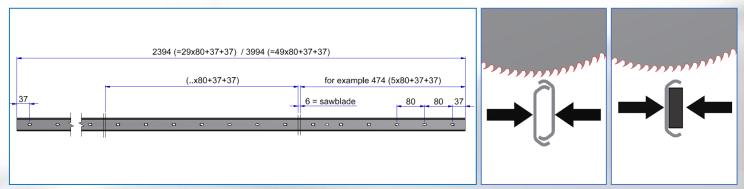

## INSTALLATION

FLEXFIT INSTALLATION MANUAL

1. Optimal cutting length

For stainless steel profile: use dedicated tools to prevent corrosion

2. Cleaning of profile

3. Lubricate profile

Rollers are sealed and lubricated for life: no lubrication or maintenance needed. Lubrication of profile-carrier contact is critical for high service life and load capacity. Recommended: TRI lubrication, art no 16901223 (tube 20 gram)