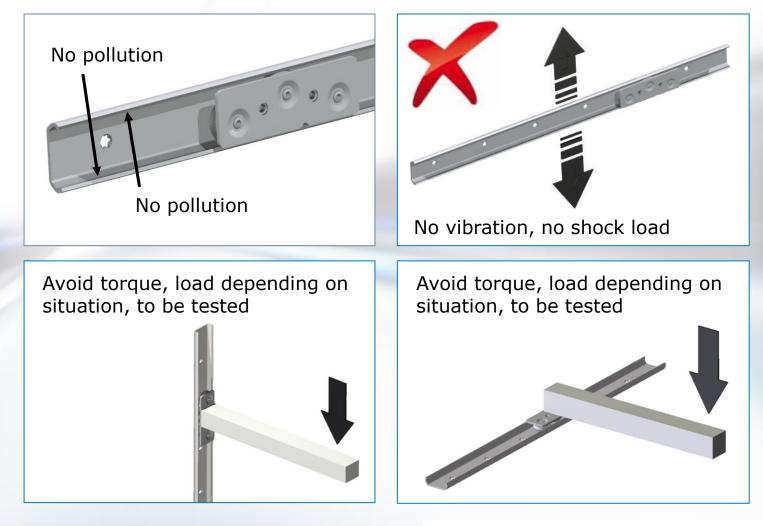

## INSTALLATION

FLEXFIT INSTALLATION MANUAL

1. Optimal cutting length

For stainless steel profile: use dedicated tools to prevent corrosion

2. Cleaning of profile

3. Lubricate profile

Rollers are sealed and lubricated for life: no lubrication or maintenance needed. Lubrication of profile-carrier contact is critical for high service life and load capacity. Recommended: TRI lubrication, art no 16901223 (tube 20 gram)

Cassida GTX2 (Registered by NSF Class H1, for incidental food contact) Please act according to the recommendations in the Material Safety Data Sheet of the used grease.

Clean profile each 50.000 cycles and renew lubrication for longer lifetime