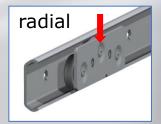

#### FlexFit 1537 and 1529

|                                           | FlexFit 1537                               |                 | FlexFit 1529                               |                 |
|-------------------------------------------|--------------------------------------------|-----------------|--------------------------------------------|-----------------|
|                                           |                                            |                 | _                                          |                 |
| Carrier                                   | 3 wheel                                    | 5 wheel         | 3 wheel                                    | 5 wheel         |
| Article number                            | 205S01                                     | 205S02          | 205S05                                     | 205S06          |
| Length                                    | 92 mm                                      | 158 mm          | 92 mm                                      | 158 mm          |
| Weight                                    | 0.11 kg                                    | 0.18 kg         | 0.09 kg                                    | 0.14 kg         |
| Load capacity                             | Radial 800N                                | Radial 1100N    | Radial 425N                                | Radial 600N     |
| Material                                  | Stainless steel                            | Stainless steel | Stainless steel                            | Stainless steel |
| Fixation (threaded hole at pitch 33 mm)   | 2x M5                                      | 4x M5           | 2x M5                                      | 4x M5           |
| Profile                                   | Galvanised**                               | Stainless steel | Galvanised**                               | Stainless steel |
| Article number                            | 205S03                                     | 205S098         | 205S07                                     | 205S108         |
| Length                                    | 2394 mm                                    | 3994 mm         | 2394 mm                                    | 3994 mm         |
| Weight                                    | 0.76 kg/m                                  | 0.75 kg/m       | 0.5 kg/m                                   | 0.48 kg/m       |
| Fixation (fixing recommendation DIN 7991) | M5 countersunk at pitch 80 mm              |                 | M5 countersunk at pitch 80 mm              |                 |
| Profile and Carrier                       |                                            |                 |                                            |                 |
| Total width                               | 37 mm                                      |                 | 29 mm                                      |                 |
| Total thickness                           | 15 mm                                      |                 | 15 mm                                      |                 |
| Travel                                    | Minimum 80 mm                              |                 | Minimum 80 mm                              |                 |
| Service life                              | 60.000 cycles (60 km at max load capacity) |                 | 60.000 cycles (60 km at max load capacity) |                 |
| Tube of 20g lubricant                     |                                            |                 |                                            |                 |
| Article number                            | 16901223                                   |                 | 16901223                                   |                 |