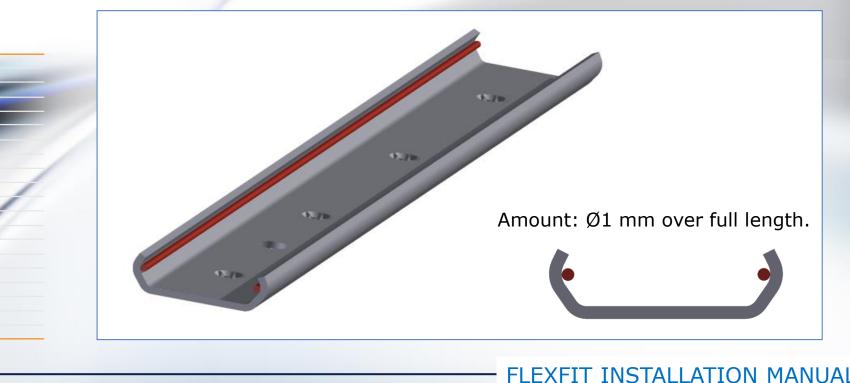

## INSTALLATION

FLEXFIT INSTALLATION MANUAL

1. Optimal cutting length

For stainless steel profile: use dedicated tools to prevent corrosion

2. Cleaning of profile

3. Lubricate profile

Rollers are sealed and lubricated for life: no lubrication or maintenance needed. Lubrication of profile-carrier contact is critical for high service life and load capacity. Recommended: TRI lubrication, art no 16901223 (tube 20 gram)