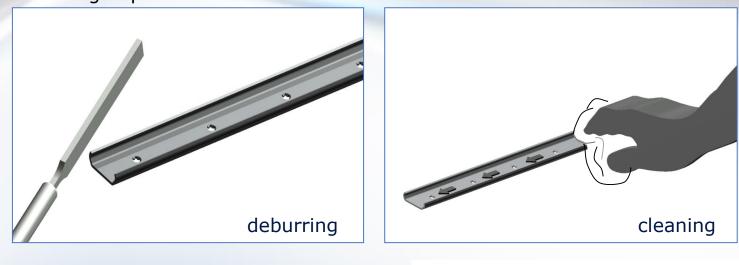

## INSTALLATION

FLEXFIT INSTALLATION MANUAL

1. Optimal cutting length

For stainless steel profile: use dedicated tools to prevent corrosion

2. Cleaning of profile

3. Lubricate profile

Rollers are sealed and lubricated for life: no lubrication or maintenance needed. Lubrication of profile-carrier contact is critical for high service life and load capacity. Recommended: TRI lubrication, art no 16901223 (tube 20 gram)